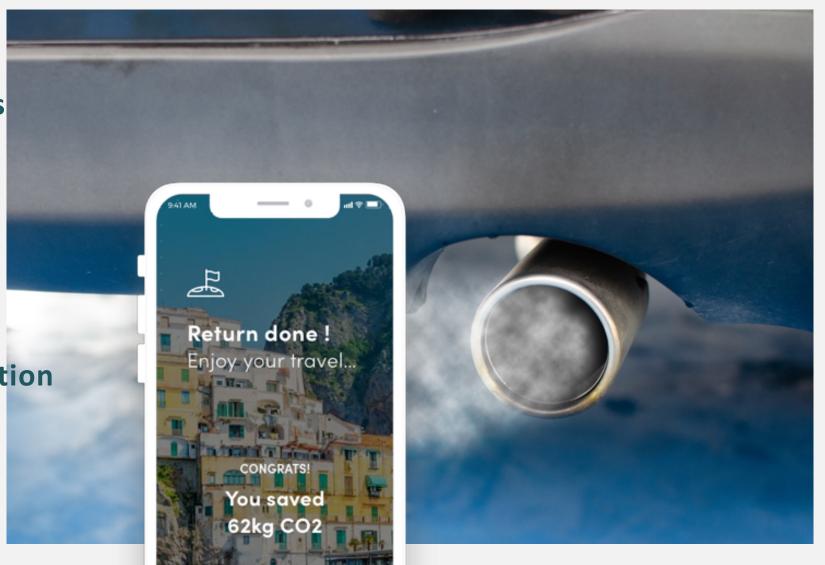

#### **Automated Electric Assistant**

Automated Telematic Monitoring

Realtime Charging Routing

Integrated Payment Support

carbon savings

carbon offset

research donation

- 200km range
- 10 x 120kw+ superchargers
- 80% of the population