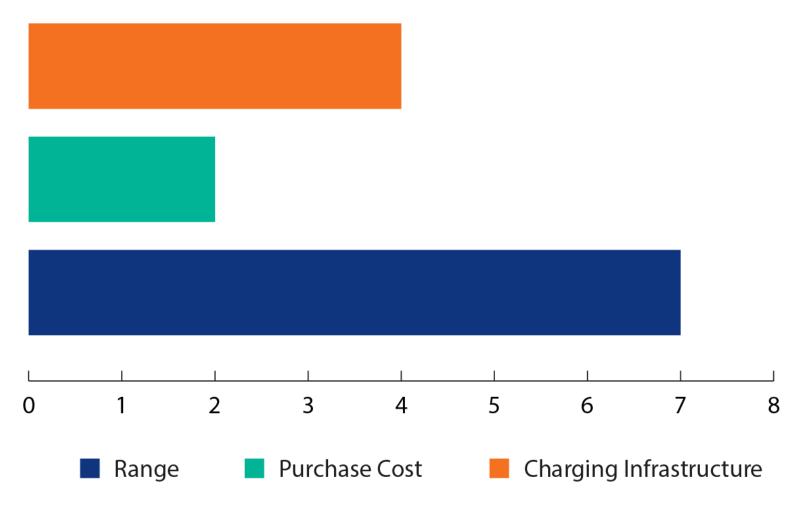

| N1 Van       |
|--------------------------------|------------------|--------------|--------------|
| Distance Travelled             | 3,700km          | 4,400 km     | 2,800km      |
| <b>AC Charing Sessions</b>     | 28               | 29           | 27           |
| DC Charging Sessions           | 3                | 5            | 2            |
| Tailpipe emissions avoided     | 512kg            | 529Kg        | 484kg        |
| Cost savings per 10,000km      | €359             | €320         | €407         |
| Efficiency Calculated M1 (Car) | 23kwh/100km      | 20 kwh/100km | 29 kwh/100km |





# Participant's experience







# Survey Response





#### CHARGING PERCEPTION BEFORE THE TRIAL

#### **CHARGING PERCEPTION AFTER THE TRIAL**









# Reasons not to purchase an EV





#### **PURCHASED AN EV AFTER THE TRIAL**





### Benefits to purchase an EV









Reducing emissions

Lower running costs

Positive image for the business

More efficient transport



#### Conclusions and recommendations

- Passenger car will work for most businesses
- The ranges of vans have improved in the last 2 years
- Understand your business driving needs
- Find a suitable route to trial
- Work with willing drivers
- Have a charging plan in place
- Review often in the first year
- for linear linea



# Thanks, and Safe Driving

emer.barry@seai.ie