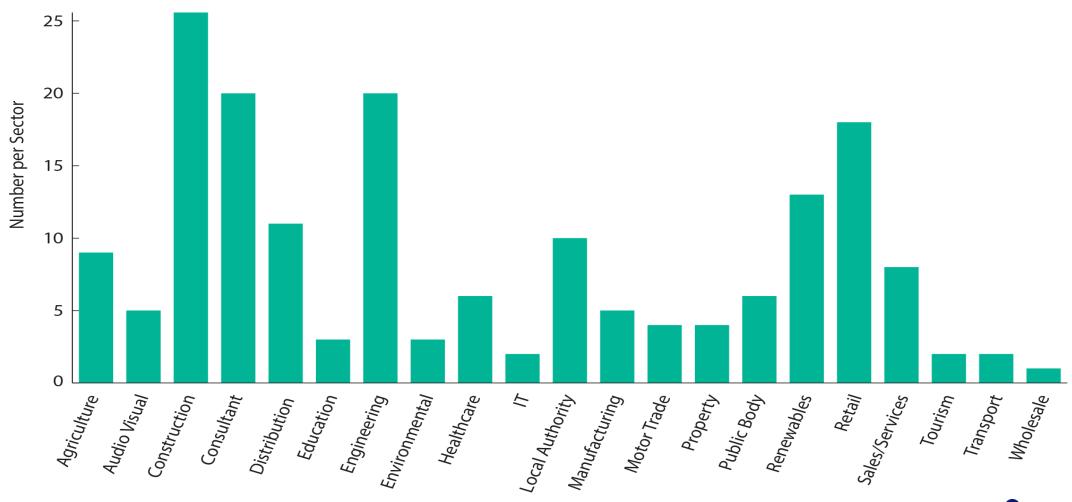

# Commercial EV Fleet Trial Report

**Emer Barry** 

Programme Manager – Electric Vehicles and Demand Generation



### Why an EV Fleet Trial

- Chance to use an EV with no capital cost
- Gives you real world on the job experience
- 3-month test drive
- Data collected by SEAI
- Support to install a charger



## Who took part





# Efficiency, cost and emissions savings

|                                | Average for both | M1 Car       | N1 Van       |
|--------------------------------|------------------|--------------|--------------|
| Distance Travelled             | 3,700km          | 4,400 km     | 2,800km      |
| <b>AC Charing Sessions</b>     | 28               | 29           | 27           |
| DC Charging Sessions           | 3                | 5            | 2            |
| Tailpipe emissions avoided     | 512kg            | 529Kg        | 484kg        |
| Cost savings per 10,000km      | €359             | €320         | €407         |
| Efficiency Calculated M1 (Car) | 23kwh/100km      | 20 kwh/100km | 29 kwh/100km |





# Participant's experience







# Survey Response





#### CHARGING PERCEP