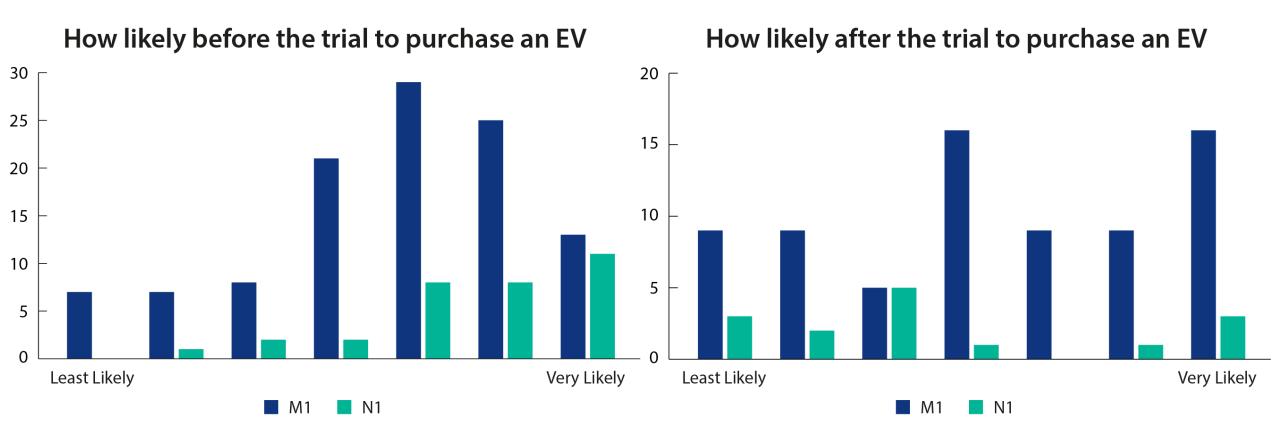

| Average for both | M1 Car       | N1 Van       |
|--------------------------------|------------------|--------------|--------------|
| Distance Travelled             | 3,700km          | 4,400 km     | 2,800km      |
| <b>AC Charing Sessions</b>     | 28               | 29           | 27           |
| DC Charging Sessions           | 3                | 5            | 2            |
| Tailpipe emissions avoided     | 512kg            | 529Kg        | 484kg        |
| Cost savings per 10,000km      | €359             | €320         | €407         |
| Efficiency Calculated M1 (Car) | 23kwh/100km      | 20 kwh/100km | 29 kwh/100km |





# Participant's experience







# Survey Response





#### CHARGING PERCEPTION BEFORE THE TRIAL

#### **CHARGING PERCEPTION AFTER THE TRIAL**









# Reasons not to purchase an EV





#### **PURCHASED AN EV AFTER THE TRIAL**





### Benefits to purchase an EV









Reducing emissions

Lower running costs

Positive image for the business

More efficient transport



#### Conclusions and recommendations

- Passenger car will work for most businesses
- The ranges of vans have improved in the last 2 years
- Understand your business driving needs
- Find a suitable route to trial
- Work with willing drivers
- Have a charging plan in place
- Review often in the first year
- for linear linea



# Thanks, and Safe Driving

emer.barry@seai.ie