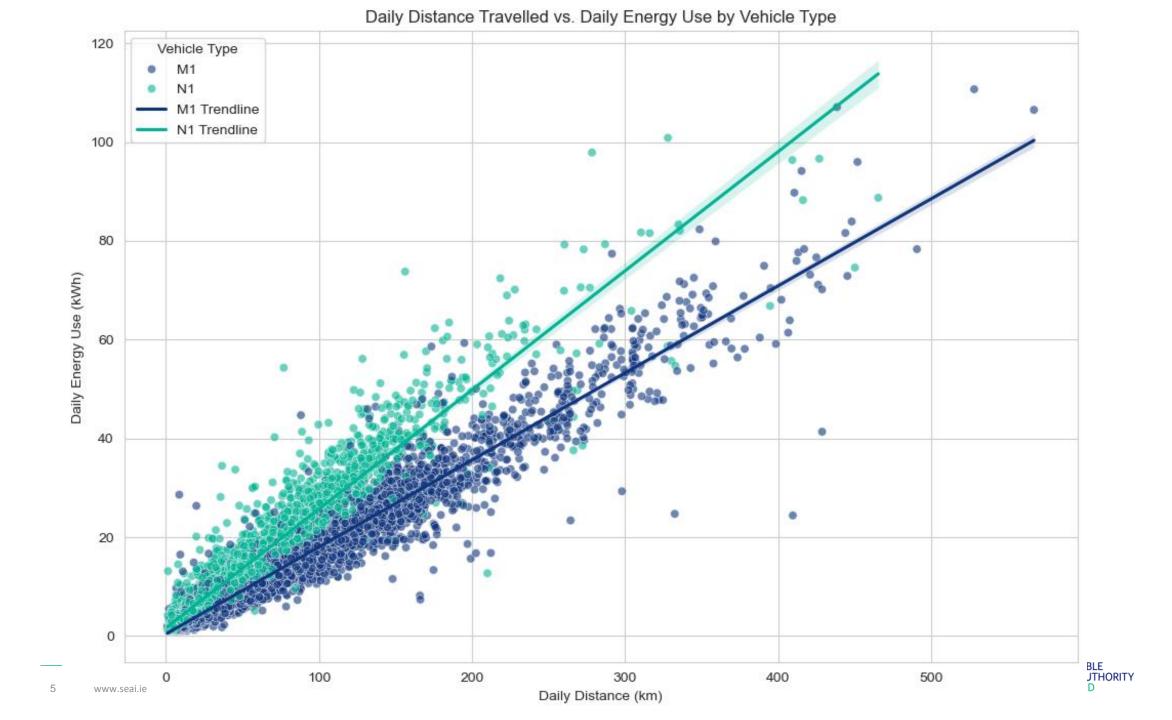

# Efficiency, cost and emissions savings

|                                | Average for both | M1 Car       | N1 Van       |
|--------------------------------|------------------|--------------|--------------|
| Distance Travelled             | 3,700km          | 4,400 km     | 2,800km      |
| <b>AC Charing Sessions</b>     | 28               | 29           | 27           |
| DC Charging Sessions           | 3                | 5            | 2            |
| Tailpipe emissions avoided     | 512kg            | 529Kg        | 484kg        |
| Cost savings per 10,000km      | €359             | €320         | €407         |
| Efficiency Calculated M1 (Car) | 23kwh/100km      | 20 kwh/100km | 29 kwh/100km |