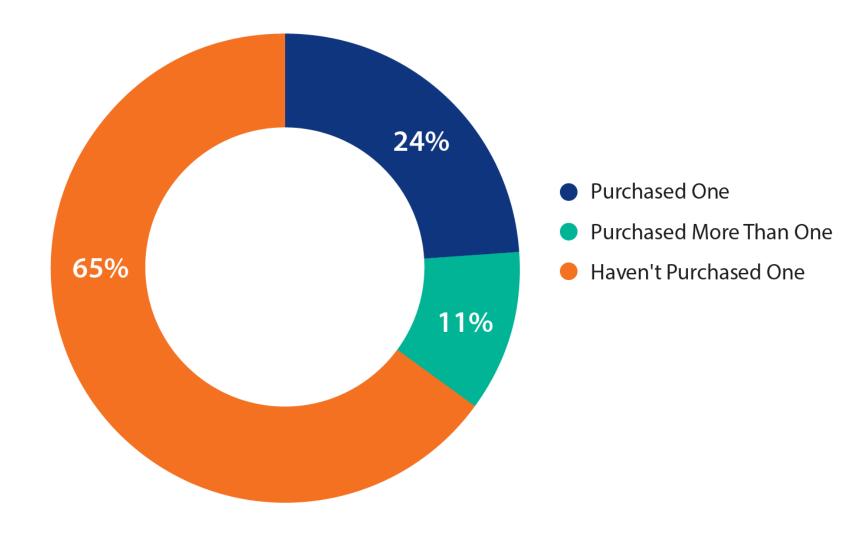

-------|------------------|--------------|--------------|
| Distance Travelled             | 3,700km          | 4,400 km     | 2,800km      |
| <b>AC Charing Sessions</b>     | 28               | 29           | 27           |
| DC Charging Sessions           | 3                | 5            | 2            |
| Tailpipe emissions avoided     | 512kg            | 529Kg        | 484kg        |
| Cost savings per 10,000km      | €359             | €320         | €407         |
| Efficiency Calculated M1 (Car) | 23kwh/100km      | 20 kwh/100km | 29 kwh/100km |





# Participant's experience







# Survey Response





#### CHARGING PERCEPTION BEFORE THE TRIAL

#### **CHARGING PERCEPTION AFTER THE TRIAL**









# Reasons not to purchase an EV





#### **PURCHASED AN EV AFTER THE TRIAL**





### Benefits to purchase an EV









Reducing emissions

Lower running costs

Positive image for the business

More efficient transport



#### Conclusions and recommendations

- Passenger car will work for most businesses
- The ranges of vans have improved in the last 2 years
- Understand your business driving needs
- Find a suitable route to trial
- Work with willing drivers
- Have a charging plan in place
- Review often in the first year
- for linear linea



# Thanks, and Safe Driving

emer.barry@seai.ie