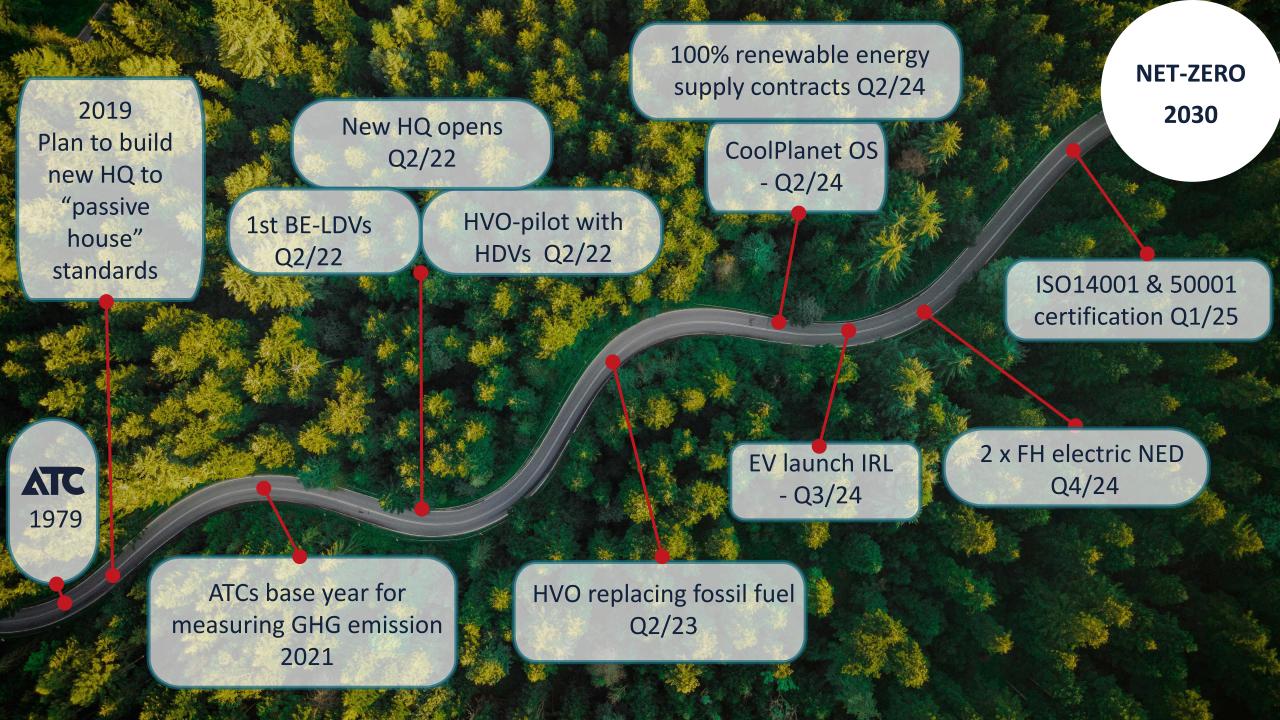

### **Our journey towards net-zero** 2030

ATC offer a complete data centre solution for global technology and cloud services companies encompassing transport, logistics and installation.

Since 1979, we have been united by our collective passion, drive and uncompromising dedication to perfecting everything we do. Seamless in our approach, we adapt with ease, embedding **safety**, **security** and **sustainability** through every step.

Our journey towards net-zero 2030 / v0.