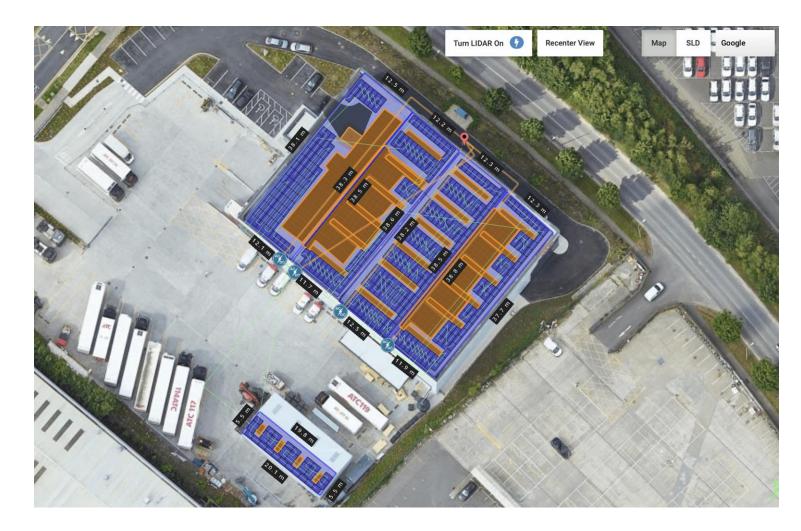

#### **Energy negative buildings...**

- Expanding the PV panels over 3 phases
- Phase 1 of expansion will be to maximise roof space. Taking us from 26% efficiency to approximately 60%.
- Phase 2 will add PV panels to the workshop, which will then be 80% efficient.
- Phase 3 will be to add PV panels in the car park to be 90% efficient on our own electricity.
- Phase 4 will add wind generators to achieve our final goal.