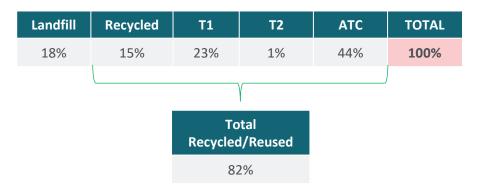

#### **Zero Waste Initiatives**

|           | DUB | FRA | LHR | AMS | TOTAL |
|-----------|-----|-----|-----|-----|-------|
| Pallets   | 300 | 600 | 220 | 200 | 1810  |
| Shipments | 2   | 4   | 2   | 1   | 11    |