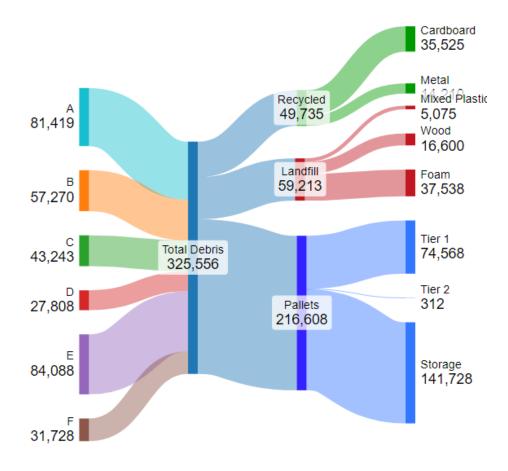

#### **Zero Waste Initiatives**

|           | DUB | FRA | LHR | AMS | TOTAL |
|-----------|-----|-----|-----|-----|-------|
| Pallets   | 300 | 600 | 220 | 200 | 1810  |
| Shipments | 2   | 4   | 2   | 1   | 11    |