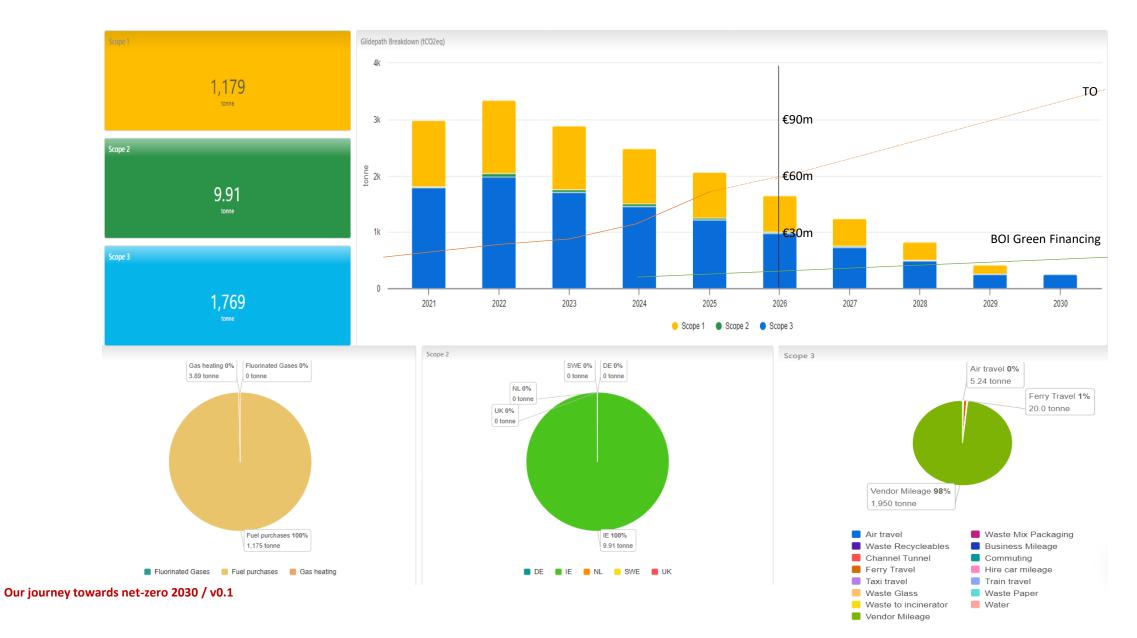

#### **ATC** Decoupling emissions form ATCs economic growth

TRANSPORT Transport firm ATC to invest €22.5 million in battery electric heavy PROPERTY The Dublin company will roll out the investment over the next five years