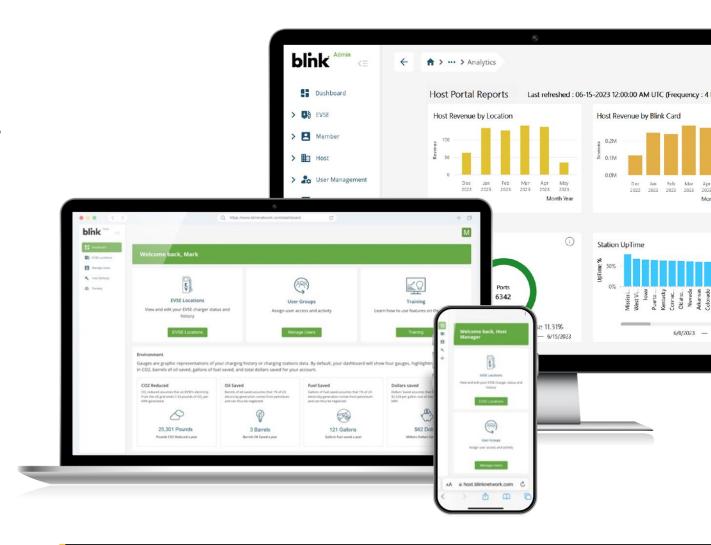

## **Cutting-edge network services**

#### The Blink Network

A proprietary, cloud-based software platform that operates, tracks, and monitors Blink charging stations and associated charging data.

### **Functionality:**

- Onboarding & connection of Blink chargers globally and in multiple languages that include English, French Canadian, Greek, Hebrew, and Spanish
- Real-time view of EV station locations, hours, pricing, and availability
- Flexible and dynamic pricing configurations
- Smart grid implementation and support for commercial users and utilities